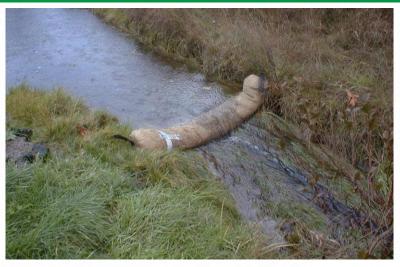

11

# Slope Conveyance



### Water Bars







# Pipe Slope Drains



# <section-header>



Reduces velocity of runoff and dissipates energy, which reduces erosion

Intercepts and detains small amounts of sediment

**Reduces sediment transport** 

May not be placed in streams or wetlands





### Level Spreader Treated 2"x10" may be abutted end to end for max. spreader length of 50' preader must be level 6" min. 1 6" min. 副 18" min. rebar supports Pressure-Treated 2"> l for a ope 1' Min THE HE 3' Min CWT Training Academy

17

# **Vegetated Spray Fields**



### **Outlet Protection**



# **Check Dams**











### Straw Bale Check Dams





### Rock or Sandbag Check Dam



# **Triangular Silt Dike**







# Wattles

- Straw
- Excelsior
- Coir
- Wood fiber
- Wood chip
- Synthetic





# Coir Logs



# **Compost Socks**



## Sediment Trap







### Sediment Pond Enhancements









### **Questions?**

### **Nathan Hardebeck**

NathanH@CWTAcademy.com