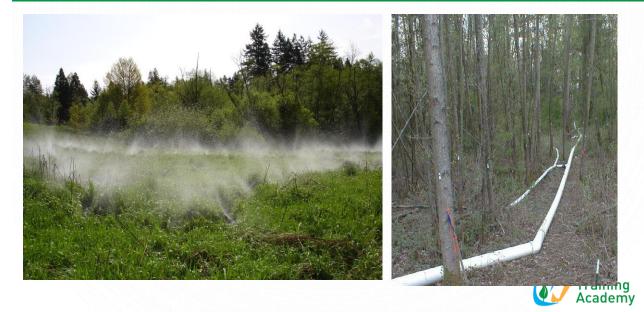

n</u>!



# Lining Channels, Ditches & Swales





### **Grass Lined Channels**





5

CWT Training Academy



### **Geosynthetic Fabrics and Liners**



7

# **Ditch Structural Integrity**



## **Ditch Structural Integrity**









11

# Slope Conveyance



### Water Bars







# Pipe Slope Drains



# <section-header>



Reduces velocity of runoff and dissipates energy, which reduces erosion

Intercepts and detains small amounts of sediment

**Reduces sediment transport** 

May not be placed in streams or wetlands





### Level Spreader Treated 2"x10" may be abutted end to end for max. spreader length of 50' preader must be level 6" min. 1 6" min. 副 18" min. rebar supports Pressure-Treated 2"> l for a ope 1' Min THE HE 3' Min CWT Training Academy

17

# **Vegetated Spray Fields**



### **Outlet Protection**



# **Check Dams**











### Straw Bale Check Dams





### Rock or Sandbag Check Dam



# **Triangular Silt Dike**







# Wattles

- Straw
- Excelsior
- Coir
- Wood fiber
- Wood chip
- Synthetic





# Coir Logs



# **Compost Socks**



## Sediment Trap







### Sediment Pond Enhancements









### **Questions?**

### **Nathan Hardebeck**

NathanH@CWTAcademy.com