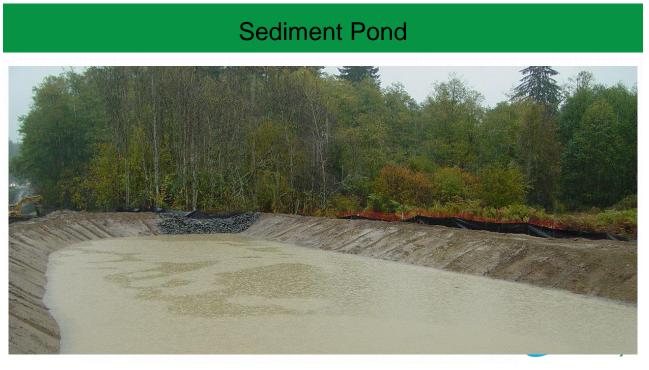

Drains



# <section-header>



Reduces velocity of runoff and dissipates energy, which reduces erosion

Intercepts and detains small amounts of sediment

**Reduces sediment transport** 

May not be placed in streams or wetlands





### Level Spreader Treated 2"x10" may be abutted end to end for max. spreader length of 50' preader must be level 6" min. 1 6" min. 副 18" min. rebar supports Pressure-Treated 2"> l for a ope 1' Min THE HE 3' Min CWT Training Academy

17

# **Vegetated Spray Fields**



### **Outlet Protection**



# **Check Dams**











### Straw Bale Check Dams





### Rock or Sandbag Check Dam



# **Triangular Silt Dike**







# Wattles

- Straw
- Excelsior
- Coir
- Wood fiber
- Wood chip
- Synthetic





# Coir Logs



# **Compost Socks**



## Sediment Trap







### Sediment Pond Enhancements









### **Questions?**

### **Nathan Hardebeck**

NathanH@CWTAcademy.com