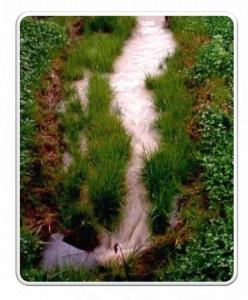

# Runoff Conveyance BMPs

Move the water without more damage!



# <text><text><text><text><text><text><text><text>

### **Runoff Controls BMPs**



# Keep Clean Water – <u>Clean</u>!



# Lining Channels, Ditches & Swales





### **Grass Lined Channels**





5

CWT Training Academy



### **Geosynthetic Fabrics and Liners**



7

# **Ditch Structural Integrity**



## **Ditch Structural Integrity**









11

# Slope Conveyance



### Water Bars







# Pipe Slope Drains



# <section-header>



Reduces velocity of runoff and dissipates energy, which reduces erosion

Intercepts and detains small amounts of sediment

**Reduces sediment transport** 

May not be placed in streams or wetlands





### Level Spreader Treated 2"x10" may be abutted end to end for max. spreader length of 50' preader must be level 6" min. 1 6" min. 副 18" min. rebar supports Pressure-Treated 2"> l for a ope 1' Min THE HE 3' Min CWT Training Academy

17

# **Vegetated Spray Fields**



### **Outlet Protection**



# **Check Dams**











### Straw Bale Check D