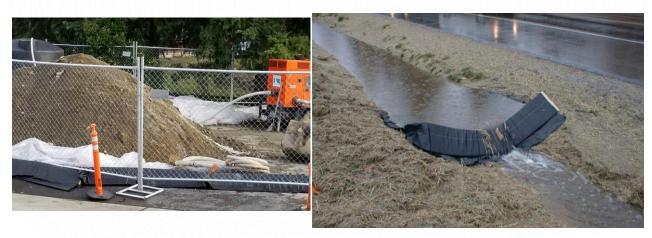

7

# **Ditch Structural Integrity**



## **Ditch Structural Integrity**









11

# Slope Conveyance



### Water Bars







# Pipe Slope Drains



# <section-header>



Reduces velocity of runoff and dissipates energy, which reduces erosion

Intercepts and detains small amounts of sediment

**Reduces sediment transport** 

May not be placed in streams or wetlands





### Level Spreader Treated 2"x10" may be abutted end to end for max. spreader length of 50' preader must be level 6" min. 1 6" min. 副 18" min. rebar supports Pressure-Treated 2"> l for a ope 1' Min THE HE 3' Min CWT Training Academy

17

# **Vegetated Spray Fields**



### **Outlet Protection**



# **Check Dams**











### Straw Bale Check Dams





### Rock or Sandbag Check Dam



# **Triangular Silt Dike**







# Wattles

- Straw
- Excelsior
- Coir
- Wood fiber
- Wood chip
- Synthetic





# Coir Logs



# **Compost Socks**



## Sediment Trap







### Sediment Pond Enhancements









### **Questions?**

### **Nathan Hardebeck**

NathanH@CWTAcademy.com