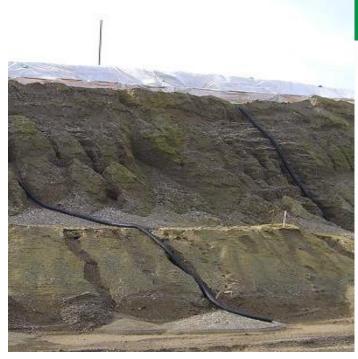

# Runoff Conveyance BMPs

Move the water without more damage!



# <text><text><text><text><text><text><text><text>

### **Runoff Controls BMPs**



# Keep Clean Water – <u>Clean</u>!



# Lining Channels, Ditches & Swales





### **Grass Lined Channels**





5

CWT Training Academy



### **Geosynthetic Fabrics and Liners**



7

# **Ditch Structural Integrity**



## **Ditch Structural Integrity**









11

# Slope Conveyance



### Water Bars







# Pipe Slope Drains



# <section-header>



Reduces velocity of runoff and dissipates energy, which reduces erosion

Intercepts and detains small amounts of sediment

**Reduces sediment transport** 

May not be placed in streams or wetlands





### Level Spreader Treated 2"x10" may be abutted end to end for max. spreader length of 50' preader must be level 6" min. 1 6" min. 副 18" min. rebar supports Pressure-Treated 2"> l for a ope 1' Min THE HE 3' Min CWT Training Academy

17

# **Vegetated Spray Fields**



### **Outlet Protection**



# **Check Dams**











### Straw Bale Check Dams





### Rock or Sandbag Check Dam



# **Triangular Silt Dike**







# Wattles

- Straw
- Excelsior
- Coir
- Wood fiber
- Wood chip
- Synthetic





# Coir Logs



# **Compost Socks**



## Sedim