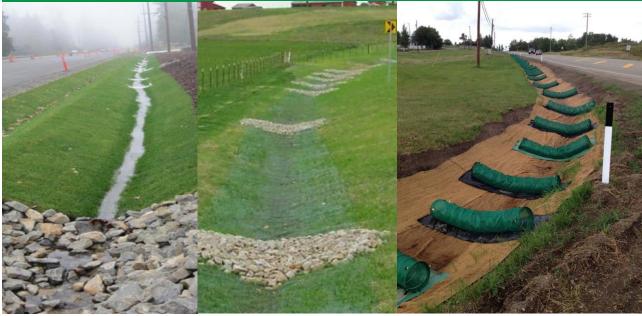

# Runoff Conveyance BMPs

Move the water without more damage!



# <text><text><text><text><text><text><text><text>

### **Runoff Controls BMPs**



# Keep Clean Water – <u>Clean</u>!



# Lining Channels, Ditches & Swales





### **Grass Lined Channels**





5

CWT Training Academy



### **Geosynthetic Fabrics and Liners**



7

# **Ditch Structural Integrity**



## **Ditch Structural Integrity**









11

# Slope Conveyance



### Water Bars







# Pipe Slope Drains



# <section-header>



Reduces velocity of runoff and dissipates energy, which reduces erosion

Intercepts and detains small amounts of sediment

**Reduces sediment transport** 

May not be placed in streams or wetlands





### Level Spreader Treated 2"x10" may be abutted end to end for max. spreader length of 50' preader must be level 6" min. 1 6" min. 副 18" min. rebar supports Pressure-Treated 2"> l for a ope 1' Min THE HE 3' Min CWT Training Academy

17

# **Vegetated Spray Fields**



### **Outlet Protection**



# **Check Dams**