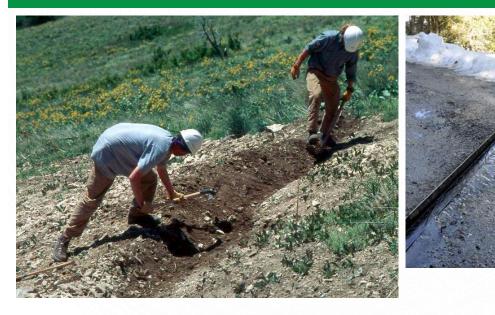

# Runoff Conveyance BMPs

Move the water without more damage!



# <text><text><text><text><text><text><text><text>

### **Runoff Controls BMPs**



# Keep Clean Water – <u>Clean</u>!



# Lining Channels, Ditches & Swales





### **Grass Lined Channels**





5

CWT Training Academy



### **Geosynthetic Fabrics and Liners**



7

# **Ditch Structural Integrity**



## **Ditch Structural Integrity**









11

# Slope Conveyance



### Water Bars







# Pipe Slope Drains



# <section-header>



Reduces velocity of runoff and dissipates energy, which reduces erosion

Intercepts and detains small amounts of sediment

**Reduces sediment transport** 

May not be placed in streams or wetlands





### Level Spreader Treated 2"x10" may be abutted end to end for max. spreader length of 50' preader must be level 6" min. 1 6" min. 副 18" min. rebar supports Pressure-Treated 2"> l for a ope 1' Min THE HE 3' Min CWT Training Academy

17

# **Vegetated Spray Fields**



### **Outlet Protection**



# **Check Dams**











### Straw Bale Check Dams





### Rock or Sandbag Check Dam



# **Triangular Silt Dike**







# Wattles

- Straw
- Excelsior
- Coir
- Wood fiber
- Wood chip
- Synthetic





# Coir Logs



# **Compost Socks**



## S