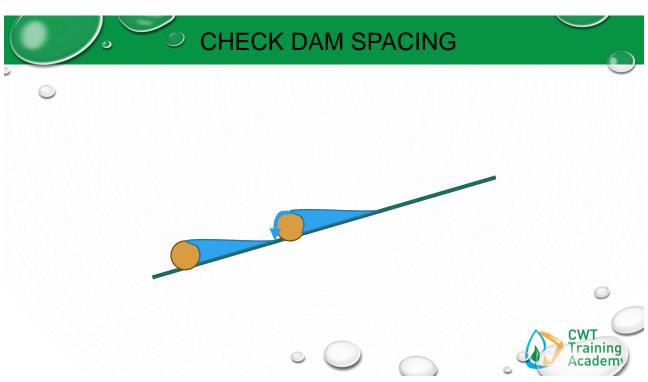

**Grass Lined Channels**





5

CWT Training Academy



### **Geosynthetic Fabrics and Liners**



7

# **Ditch Structural Integrity**



## **Ditch Structural Integrity**









11

# Slope Conveyance



### Water Bars







# Pipe Slope Drains



# <section-header>



Reduces velocity of runoff and dissipates energy, which reduces erosion

Intercepts and detains small amounts of sediment

**Reduces sediment transport** 

May not be placed in streams or wetlands





### Level Spreader Treated 2"x10" may be abutted end to end for max. spreader length of 50' preader must be level 6" min. 1 6" min. 副 18" min. rebar supports Pressure-Treated 2"> l for a ope 1' Min THE HE 3' Min CWT Training Academy

17

# **Vegetated Spray Fields**



### **Outlet Protection**



# **Check Dams**











### Straw Bale Check Dams





### Rock or Sandbag Check Dam



# **Triangular Silt Dike**







# Wattles

- Straw
- Excelsior
- Coir
- Wood fiber
- Wood chip
- Synthetic





# Coir Logs



# **Compost Socks**



## Sediment Trap







### Sediment Pond Enhancements









### **Questions?**

### **Nathan Hardebeck**

NathanH@CWTAcademy.com