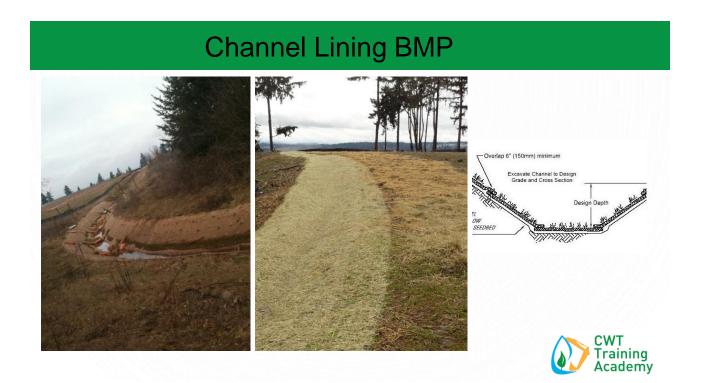

# Runoff Conveyance BMPs

Move the water without more damage!



# <text><text><text><text><text><text><text><text>

### **Runoff Controls BMPs**



# Keep Clean Water – <u>Clean</u>!



# Lining Channels, Ditches & Swales





### **Grass Lined Channels**





5

CWT Training Academy



### **Geosynthetic Fabrics and Liners**



7

# **Ditch Structural Integrity**



## **Ditch Structural Integrity**









11

# Slope Conveyance



### Water Bars







# Pipe Slope Drains



# <section-header>



Reduces velocity of runoff and dissipates energy, which reduces erosion

Intercepts and detains small amounts of sediment

**Reduces sediment transport** 

May not be placed in streams or wetlands





### Level Spreader Treated 2"x10" may be abutted end to end for max. spreader length of 50' preader must be level 6" min. 1 6" min. 副 18" min. rebar supports Pressure-Treated 2"> l for a ope 1' Min THE HE 3' Min CWT Training Academy

17

# **Vegetated Spray Fields**



### **Outlet Protection**



# **Check Dams**











### Straw Bale Check Dams





### Rock or Sandbag