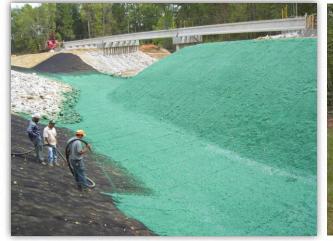

# Runoff Conveyance BMPs

Move the water without more damage!



# <text><text><text><text><text><text><text><text>

### **Runoff Controls BMPs**



# Keep Clean Water – <u>Clean</u>!



# Lining Channels, Ditches & Swales





### **Grass Lined Channels**





5

CWT Training Academy



### **Geosynthetic Fabrics and Liners**



7

# **Ditch Structural Integrity**



## **Ditch Structural Integrity**









11

# Slope Conveyance



### Water Bars







# Pipe Slope Drains



# <section-header>



Reduces velocity of runoff and dissipates energy, which reduces erosion

Intercepts and detains small amounts of sediment

**Reduces sediment transport** 

May not be placed in streams or wetlands





### Level Spreader Treated 2"x10" may be abutted end to end for max. spreader length of 50' preader must be level 6" min. 1 6" min. 副 18" min. rebar supports Pressure-Treated 2"> l for a ope 1' Min THE HE 3' Min CWT Training Academy

17

# **Vegetated Spray Fields**



### **Outlet Protection**



# **Check Dams**











### Straw Bale Check Dams





### Rock or Sandbag Check Dam



# **Triangular Silt Dike**







# Wattles

- Straw
- Excelsior
- Coir
- Wood fiber
- Wood chip
- Synthet