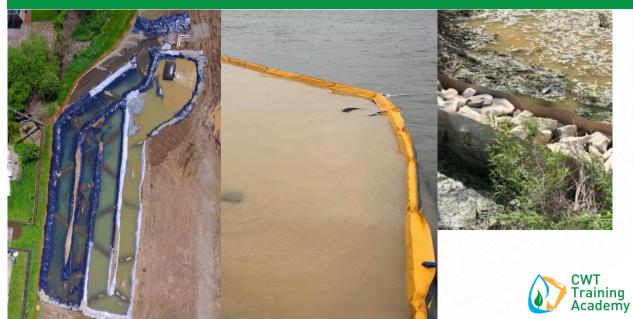

educes velocity of runoff and dissipates energy, which reduces erosion

Intercepts and detains small amounts of sediment

**Reduces sediment transport** 

May not be placed in streams or wetlands





### Level Spreader Treated 2"x10" may be abutted end to end for max. spreader length of 50' preader must be level 6" min. 1 6" min. 副 18" min. rebar supports Pressure-Treated 2"> l for a ope 1' Min THE HE 3' Min CWT Training Academy

17

# **Vegetated Spray Fields**



### **Outlet Protection**



# **Check Dams**











### Straw Bale Check Dams





### Rock or Sandbag Check Dam



# **Triangular Silt Dike**







# Wattles

- Straw
- Excelsior
- Coir
- Wood fiber
- Wood chip
- Synthetic





# Coir Logs



# **Compost Socks**



## Sediment Trap







### Sediment Pond Enhancements









### **Questions?**

### **Nathan Hardebeck**

NathanH@CWTAcademy.com