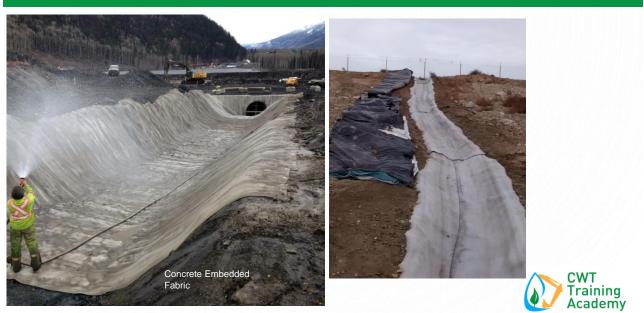

# Runoff Conveyance BMPs

Move the water without more damage!



# <text><text><text><text><text><text><text><text>

### **Runoff Controls BMPs**



# Keep Clean Water – <u>Clean</u>!



# Lining Channels, Ditches & Swales





### **Grass Lined Channels**





5

CWT Training Academy



### **Geosynthetic Fabrics and Liners**



7

# **Ditch Structural Integrity**



## **Ditch Structural Integrity**









11

# Slope Conveyance



### Water Bars







# Pipe Slope Drains



# <section-header>



Reduces velocity of runoff and dissipates energy, which reduces erosion

Intercepts and detains small amounts of sediment

**Reduces sediment transport** 

May not be placed in streams or wetlands





### Level Spreader Treated 2"x10" may be abutted end to end for max. spreader length of 50' preader must be level 6" min. 1 6" min. 副 18" min. rebar supports Pressure-Treated 2"> l for a ope 1' Min THE HE 3' Min CWT Training Academy

17

# **Vegetated Spray Fields**



### **Outlet Protection**



# **Check Dams**











### Straw Bale Check Dams





### Rock or Sandbag Check Dam



# **Triangular Silt Dike**







# Wattles

- Straw
- Excelsior
- Co