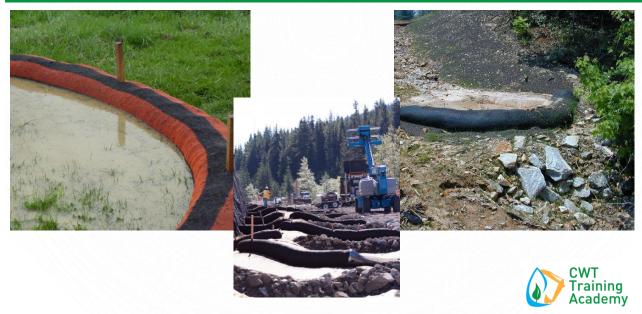

Bars







# Pipe Slope Drains



# <section-header>



Reduces velocity of runoff and dissipates energy, which reduces erosion

Intercepts and detains small amounts of sediment

**Reduces sediment transport** 

May not be placed in streams or wetlands





### Level Spreader Treated 2"x10" may be abutted end to end for max. spreader length of 50' preader must be level 6" min. 1 6" min. 副 18" min. rebar supports Pressure-Treated 2"> l for a ope 1' Min THE HE 3' Min CWT Training Academy

17

# **Vegetated Spray Fields**



### **Outlet Protection**



# **Check Dams**











### Straw Bale Check Dams





### Rock or Sandbag Check Dam



# **Triangular Silt Dike**







# Wattles

- Straw
- Excelsior
- Coir
- Wood fiber
- Wood chip
- Synthetic





# Coir Logs



# **Compost Socks**



## Sediment Trap







### Sediment Pond Enhancements









### **Questions?**

### **Nathan Hardebeck**

NathanH@CWTAcademy.com