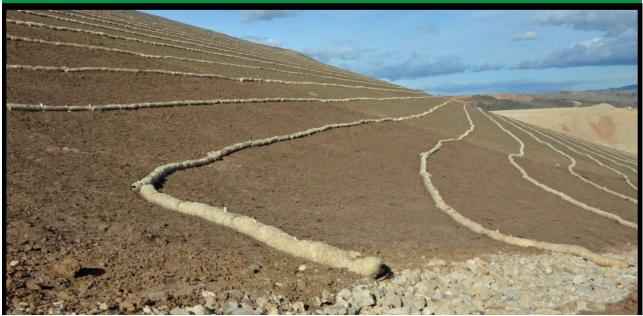

# Runoff Conveyance BMPs

Move the water without more damage!



# <text><text><text><text><text><text><text><text>

### **Runoff Controls BMPs**



# Keep Clean Water – <u>Clean</u>!



# Lining Channels, Ditches & Swales





### **Grass Lined Channels**





5

CWT Training Academy



### **Geosynthetic Fabrics and Liners**



7

# **Ditch Structural Integrity**



## **Ditch Structural Integrity**









11

# Slope Conveyance



### Water Bars







# Pipe Slope Drains



# <section-header>



Reduces velocity of runoff and dissipates energy, which reduces erosion

Intercepts and detains small amounts of sediment

**Reduces sediment transport** 

May not be placed in streams or wetlands





### Level Spreader Treated 2"x10" may be abutted end to end for max. spreader length of 50' preader must be level 6" min. 1 6" min. 副 18" min. rebar supports Pressure-Treated 2"> l for a ope 1' Min THE HE 3' Min CWT Training Academy

17

# **Vegetated Spray Fields**



### **Outlet Protection**



# **Check Dams**











### Straw Bale Check Dams





### Rock or Sandbag Check Dam



# **Triangular Silt Dike**







# Wattles

- Straw
- Excelsior
- Coir
- Wood fiber
- Wood chip
- Synthetic





# Coir Logs



# **Compo