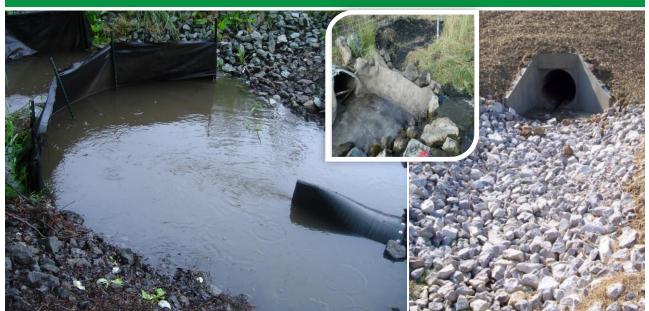

Ditches & Swales





### **Grass Lined Channels**





5

CWT Training Academy



### **Geosynthetic Fabrics and Liners**



7

# **Ditch Structural Integrity**



## **Ditch Structural Integrity**









11

# Slope Conveyance



### Water Bars







# Pipe Slope Drains



# <section-header>



Reduces velocity of runoff and dissipates energy, which reduces erosion

Intercepts and detains small amounts of sediment

**Reduces sediment transport** 

May not be placed in streams or wetlands





### Level Spreader Treated 2"x10" may be abutted end to end for max. spreader length of 50' preader must be level 6" min. 1 6" min. 副 18" min. rebar supports Pressure-Treated 2"> l for a ope 1' Min THE HE 3' Min CWT Training Academy

17

# **Vegetated Spray Fields**



### **Outlet Protection**



# **Check Dams**











### Straw Bale Check Dams





### Rock or Sandbag Check Dam



# **Triangular Silt Dike**







# Wattles

- Straw
- Excelsior
- Coir
- Wood fiber
- Wood chip
- Synthetic





# Coir Logs



# **Compost Socks**



## Sediment Trap







### Sediment Pond Enhancements









### **Questions?**

### **Nathan Hardebeck**

NathanH@CWTAcademy.com