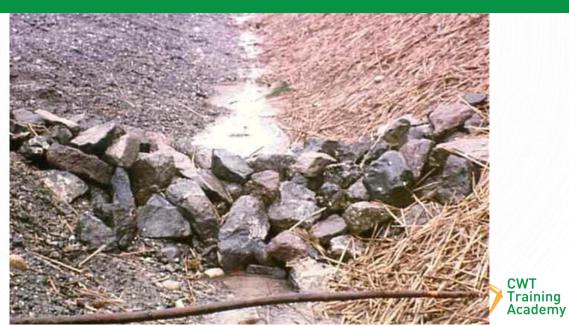

synthetic Fabrics and Liners**



7

# **Ditch Structural Integrity**



## **Ditch Structural Integrity**









11

# Slope Conveyance



### Water Bars







# Pipe Slope Drains



# <section-header>



Reduces velocity of runoff and dissipates energy, which reduces erosion

Intercepts and detains small amounts of sediment

**Reduces sediment transport** 

May not be placed in streams or wetlands





### Level Spreader Treated 2"x10" may be abutted end to end for max. spreader length of 50' preader must be level 6" min. 1 6" min. 副 18" min. rebar supports Pressure-Treated 2"> l for a ope 1' Min THE HE 3' Min CWT Training Academy

17

# **Vegetated Spray Fields**



### **Outlet Protection**



# **Check Dams**











### Straw Bale Check Dams





### Rock or Sandbag Check Dam



# **Triangular Silt Dike**







# Wattles

- Straw
- Excelsior
- Coir
- Wood fiber
- Wood chip
- Synthetic





# Coir Logs



# **Compost Socks**



## Sediment Trap







### Sediment Pond Enhancements









### **Questions?**

### **Nathan Hardebeck**

NathanH@CWTAcademy.com