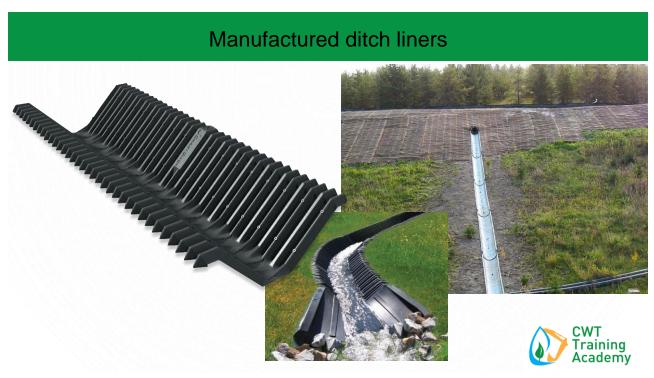

# Runoff Conveyance BMPs

Move the water without more damage!



# <text><text><text><text><text><text><text><text>

### **Runoff Controls BMPs**



# Keep Clean Water – <u>Clean</u>!



# Lining Channels, Ditches & Swales





### **Grass Lined Channels**





5

CWT Training Academy



### **Geosynthetic Fabrics and Liners**



7

# **Ditch Structural Integrity**



## **Ditch Structural Integrity**









11

# Slope Conveyance



### Water Bars







# Pipe Slope Drains



# <section-header>



Reduces velocity of runoff and dissipates energy, which reduces erosion

Intercepts and detains small amounts of sediment

**Reduces sediment transport** 

May not be placed in streams or wetlands





### Level Spreader Treated 2"x10" may be abutted end to end for max. spreader length of 50' preader must be level 6" min. 1 6" min. 副 18" min. rebar supports Pressure-Treated 2"> l for a ope 1' Min THE HE 3' Min CWT Training Academy

17

# **Vegetated Spray Fields**



### **Outlet Protection**



# **Check Dams**











### Straw Bale Check Dams





### Rock or Sandbag Check Dam



# **Triangular Silt Dike**







# Wattles

- Straw
- Excelsior
- Coir
- Wood fiber
- Wood chip
- Synthetic