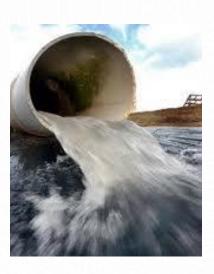

# Runoff Conveyance BMPs

Move the water without more damage!



# <text><text><text><text><text><text><text><text>

### **Runoff Controls BMPs**



# Keep Clean Water – <u>Clean</u>!



# Lining Channels, Ditches & Swales





### **Grass Lined Channels**





5

CWT Training Academy



### **Geosynthetic Fabrics and Liners**



7

# **Ditch Structural Integrity**



## **Ditch Structural Integrity**









11

# Slope Conveyance



### Water Bars







# Pipe Slope Drains



# <section-header>



Reduces velocity of runoff and dissipates energy, which reduces erosion

Intercepts and detains small amounts of sediment

**Reduces sediment transport** 

May not be placed in streams or wetlands





### Level Spreader Treated 2"x10" may be abutted end to end for max. spreader length of 50' preader must be level 6" min. 1 6" min. 副 18" min. rebar supports Pressure-Treated 2"> l for a ope 1' Min THE HE 3' Min CWT Training Academy

17