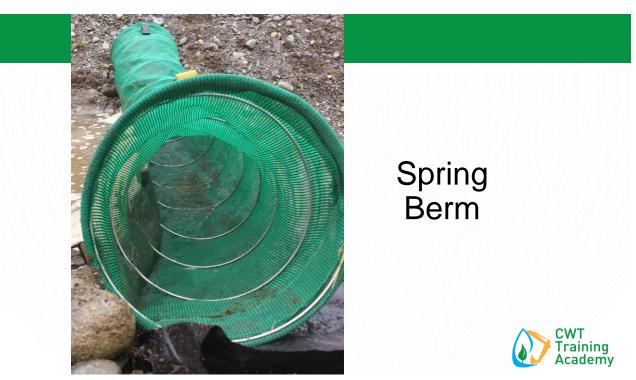

7

# **Ditch Structural Integrity**



## **Ditch Structural Integrity**









11

# Slope Conveyance



### Water Bars







# Pipe Slope Drains



# <section-header>



Reduces velocity of runoff and dissipates energy, which reduces erosion

Intercepts and detains small amounts of sediment

**Reduces sediment transport** 

May not be placed in streams or wetlands





### Level Spreader Treated 2"x10" may be abutted end to end for max. spreader length of 50' preader must be level 6" min. 1 6" min. 副 18" min. rebar supports Pressure-Treated 2"> l for a ope 1' Min THE HE 3' Min CWT Training Academy

17

# **Vegetated Spray Fields**



### **Outlet Protection**



# **Check Dams**











### Straw Bale Check Dams





### Rock or Sandbag Check Dam



# **Triangular Silt Dike**







# Wattles

- Straw
- Excelsior
- Coir
- Wood fiber
- Wood chip
- Synthetic





# Coir Logs



# **Compost Socks**



## Sediment Trap







### Sediment Pond Enhancements









### **Questions?**

### **Nathan Hardebeck**

NathanH@CWTAcademy.com