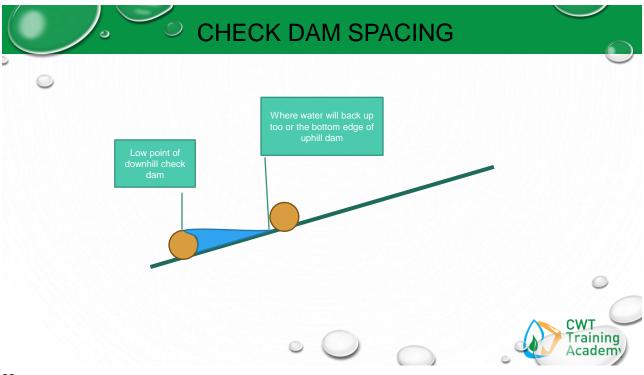

# **Grass Lined Channels**





5

CWT Training Academy



### **Geosynthetic Fabrics and Liners**



7

# **Ditch Structural Integrity**



## **Ditch Structural Integrity**









11

# Slope Conveyance



### Water Bars







# Pipe Slope Drains



# <section-header>



Reduces velocity of runoff and dissipates energy, which reduces erosion

Intercepts and detains small amounts of sediment

**Reduces sediment transport** 

May not be placed in streams or wetlands





### Level Spreader Treated 2"x10" may be abutted end to end for max. spreader length of 50' preader must be level 6" min. 1 6" min. 副 18" min. rebar supports Pressure-Treated 2"> l for a ope 1' Min THE HE 3' Min CWT Training Academy

17

# **Vegetated Spray Fields**



### **Outlet Protection**



# **Check Dams**











### Straw Bale Check Dams





### Rock or Sandbag Check Dam



# **Triangular Silt Dike**







# Wattles

- Straw
- Excelsior
- Coir
- Wood fiber
- Wood chip
- Synthetic





# Coir Logs



# **Compost Socks**



## Sediment Trap







### Sediment Pond Enhancements









### **Questions?**

### **Nathan Hardebeck**

NathanH@CWTAcademy.com