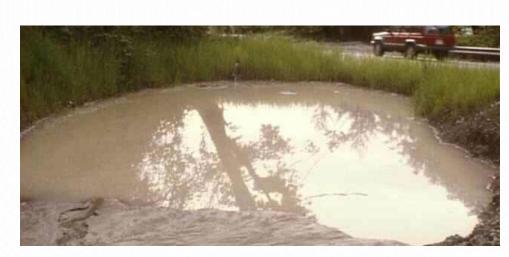

lope Drains



# <section-header>



Reduces velocity of runoff and dissipates energy, which reduces erosion

Intercepts and detains small amounts of sediment

**Reduces sediment transport** 

May not be placed in streams or wetlands





### Level Spreader Treated 2"x10" may be abutted end to end for max. spreader length of 50' preader must be level 6" min. 1 6" min. 副 18" min. rebar supports Pressure-Treated 2"> l for a ope 1' Min THE HE 3' Min CWT Training Academy

17

# **Vegetated Spray Fields**



### **Outlet Protection**



# **Check Dams**











### Straw Bale Check Dams





### Rock or Sandbag Check Dam



# **Triangular Silt Dike**







# Wattles

- Straw
- Excelsior
- Coir
- Wood fiber
- Wood chip
- Synthetic





# Coir Logs



# **Compost Socks**



## Sediment Trap







### Sediment Pond Enhancements









### **Questions?**

### **Nathan Hardebeck**

NathanH@CWTAcademy.com