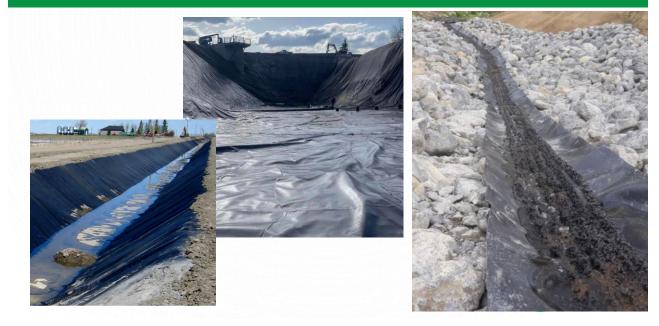

# Runoff Conveyance BMPs

Move the water without more damage!



# <text><text><text><text><text><text><text><text>

### **Runoff Controls BMPs**



# Keep Clean Water – <u>Clean</u>!



# Lining Channels, Ditches & Swales





### **Grass Lined Channels**





5

CWT Training Academy



### **Geosynthetic Fabrics and Liners**



7

# **Ditch Structural Integrity**



## **Ditch Structural Integrity**









11

# Slope Conveyance



### Water Bars







# Pipe Slope Drains



# <section-header>



Reduces velocity of runoff and dissipates energy, which reduces erosion

Intercepts and detains small amounts of sediment

**Reduces sediment transport** 

May not be placed in streams or wetlands





### Level Spreader Treated 2"x10" may be abutted end to end for max. spreader length of 50' preader must be level 6" min. 1 6" min. 副 18" min. rebar supports Pressure-Treated 2"> l for a ope 1' Min THE HE 3' Min CWT Training Academy

17

# **Vegetated Spray Fields**



### **Outlet Protection**



# **Check Dams**











### Straw Bale Check Dams





### Rock or Sandbag Check Dam



# **Triangular Silt Dike**