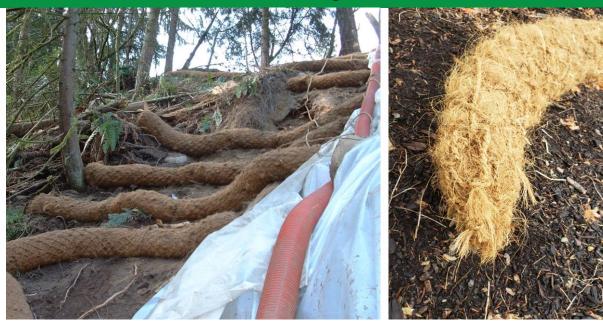

onveyance



### Water Bars







# Pipe Slope Drains



# <section-header>



Reduces velocity of runoff and dissipates energy, which reduces erosion

Intercepts and detains small amounts of sediment

**Reduces sediment transport** 

May not be placed in streams or wetlands





### Level Spreader Treated 2"x10" may be abutted end to end for max. spreader length of 50' preader must be level 6" min. 1 6" min. 副 18" min. rebar supports Pressure-Treated 2"> l for a ope 1' Min THE HE 3' Min CWT Training Academy

17

# **Vegetated Spray Fields**



### **Outlet Protection**



# **Check Dams**











### Straw Bale Check Dams





### Rock or Sandbag Check Dam



# **Triangular Silt Dike**







# Wattles

- Straw
- Excelsior
- Coir
- Wood fiber
- Wood chip
- Synthetic





# Coir Logs



# **Compost Socks**



## Sediment Trap







### Sediment Pond Enhancements









### **Questions?**

### **Nathan Hardebeck**

NathanH@CWTAcademy.com