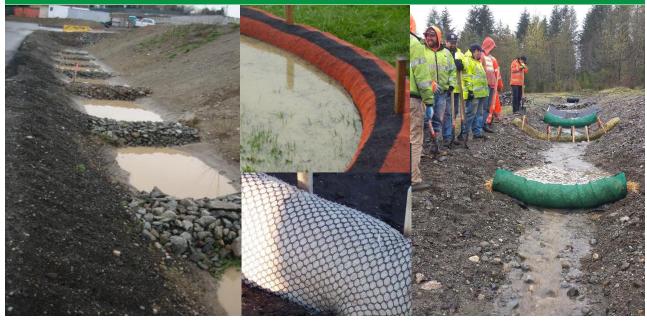

# Wattles

- Straw
- Excelsior
- Coir
- Wood fiber
- Wood chip
- Synthetic

# Coir Logs