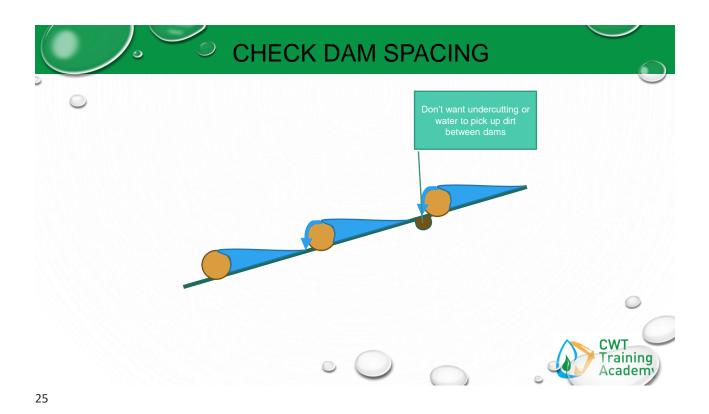

Grass Lined Channels**





5

CWT Training Academy



### **Geosynthetic Fabrics and Liners**



7

# **Ditch Structural Integrity**



## **Ditch Structural Integrity**









11

# Slope Conveyance



### Water Bars







# Pipe Slope Drains



# <section-header>



Reduces velocity of runoff and dissipates energy, which reduces erosion

Intercepts and detains small amounts of sediment

**Reduces sediment transport** 

May not be placed in streams or wetlands





### Level Spreader Treated 2"x10" may be abutted end to end for max. spreader length of 50' preader must be level 6" min. 1 6" min. 副 18" min. rebar supports Pressure-Treated 2"> l for a ope 1' Min THE HE 3' Min CWT Training Academy

17

# **Vegetated Spray Fields**



### **Outlet Protection**



# **Check Dams**











### Straw Bale Check Dams





### Rock or Sandbag Check Dam



# **Triangular Silt Dike**







# Wattles

- Straw
- Excelsior
- Coir
- Wood fiber
- Wood chip
- Synthetic





# Coir Logs



# **Compost Socks**



## Sediment Trap







### Sediment Pond Enhancements









### **Questions?**

### **Nathan Hardebeck**

NathanH@CWTAcademy.com