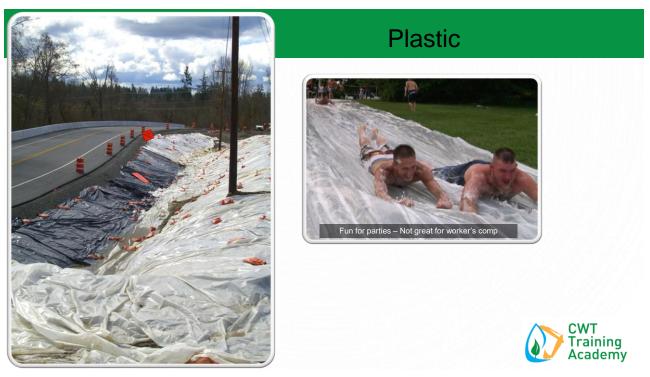

# Runoff Conveyance BMPs

Move the water without more damage!



# <text><text><text><text><text><text><text><text>

### **Runoff Controls BMPs**



# Keep Clean Water – <u>Clean</u>!



# Lining Channels, Ditches & Swales





### **Grass Lined Channels**





5

CWT Training Academy



### **Geosynthetic Fabrics and Liners**



7

# **Ditch Structural Integrity**



## **Ditch Structural Integrity**









11

# Slope Conveyance



### Water Bars







# Pipe Slope Drains



# <section-header>



Reduces velocity of runoff and dissipates energy, which reduces erosion

Intercepts and detains small amounts of sediment

**Reduces sediment transport** 

May not be placed in streams or wetlands





### Level Spreader Treated 2"x10" may be abutted end to end for max. spreader length of 50' preader must be level 6" min. 1 6" min. 副 18" min. rebar supports Pressure-Treated 2"> l for a ope 1' Min THE HE 3' Min CWT Training Academy

17

# **Vegetated Spray Fields**



### **Outlet Protection**



# **Check Dams**